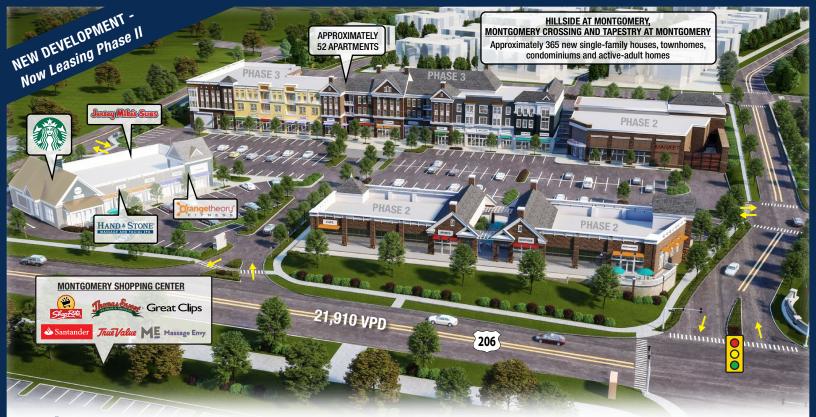

# Village Walk at Montgomery

1320-1360 Route 206, Montgomery

### **Site Description**

- Redevelopment of Village Shopper Shopping Center to a mixed-use development consisting of approximately 52 residential
  units and approximately 54,000 SF of retail as well as being adjacent to The Village Shoppes, a recent project by the same
  developer
- The retail will adjoin new residential developments with approximately 365 single-family houses, townhomes, condominiums and active-adult homes behind the project that will have access via a shared roadway
- Located in the heart of Montgomery Township's Master Plan for the redevelopment of the "Downtown" shopping district, the site is situated along Route 206, the main thoroughfare for southern Somerset townships, leading into downtown Princeton a few miles to the south
- Situated at a signalized intersection with Montgomery Center, a ShopRite anchored center
- The project will also have access to a shared traffic signal on Route 518

#### **Co-Tenants**

- Hand & Stone Spa
  - arbucks U
- Starbucks

- Jersey Mike's Subs
- UPS

- Mooyah Burger
- Verizon

- Orangetheory Fitness
- Wells Fargo