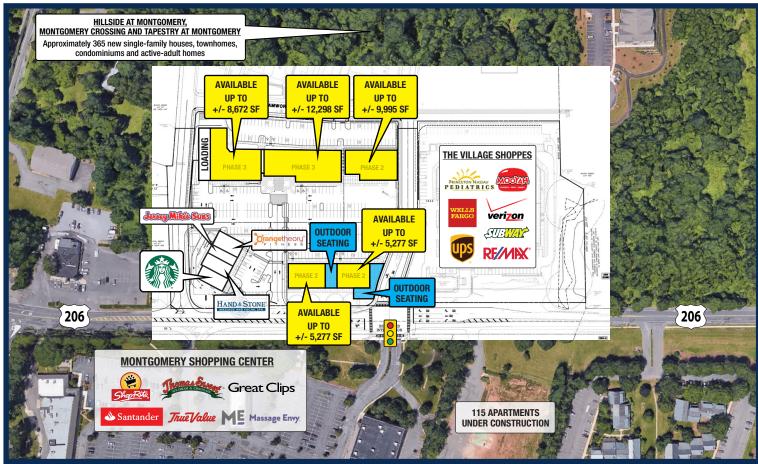

### **Availabilities**

PHASE 1

Fully Leased

PHASE 2 - PAD BUILDINGS

• +/- 5,277 SF (Divisible)

• +/- 5,277 SF (Divisible)

PHASE 2

• +/- 9,995 SF (Divisible)

PHASE 3

• +/- 8,672 SF (Divisible)

• +/- 12,298 SF (Divisible)

#### **Co-Tenants**

- Hand & Stone Spa
  - arbucks U
- Starbucks

- Jersey Mike's Subs
- UPS

- Mooyah Burger
- Verizon

- Orangetheory Fitness
- Wells Fargo