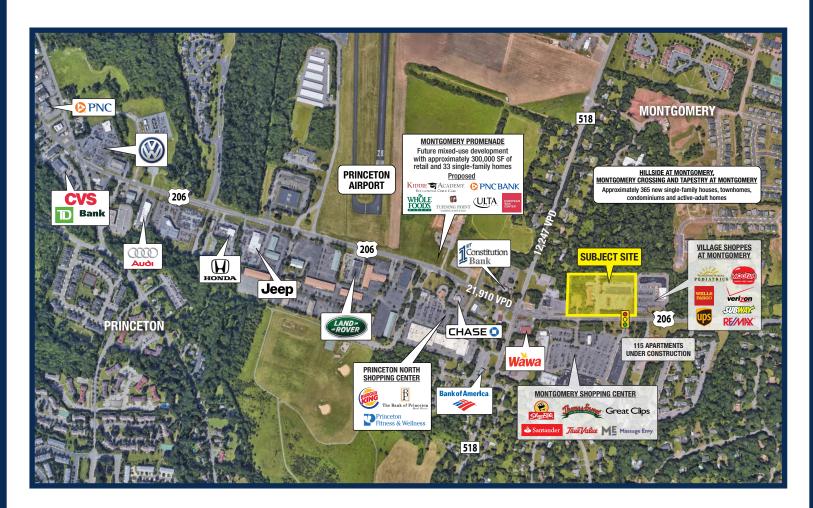

### **Site Description**

- Redevelopment of Village Shopper Shopping Center to a mixed-use development consisting of approximately 52 residential
  units and approximately 54,000 SF of retail as well as being adjacent to The Village Shoppes, a recent project by the same
  developer
- The retail will adjoin new residential developments with approximately 365 single-family houses, townhomes, condominiums and active-adult homes behind the project that will have access via a shared roadway
- Located in the heart of Montgomery Township's Master Plan for the redevelopment of the "Downtown" shopping district, the site is situated along Route 206, the main thoroughfare for southern Somerset townships, leading into downtown Princeton a few miles to the south
- Situated at a signalized intersection with Montgomery Center, a ShopRite anchored center
- The project will also have access to a shared traffic signal on Route 518